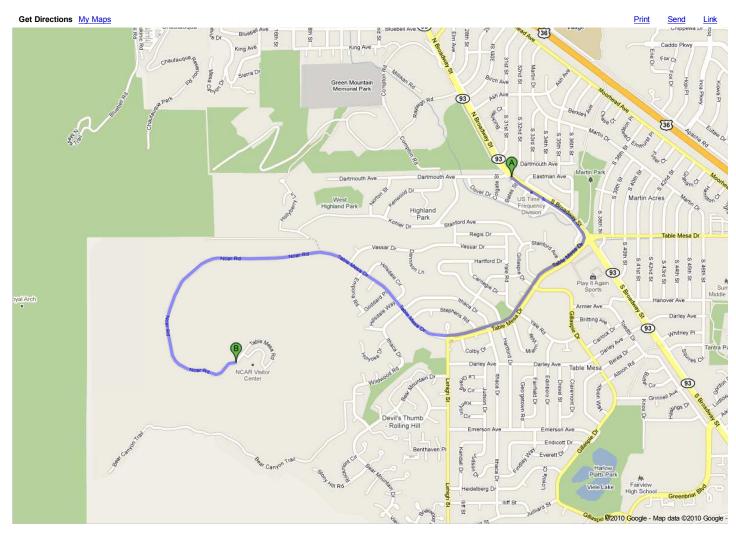

325 S Broadway St, Boulder, CO 80305 to 1850 Table Mesa...

To see all the details that are visible on the screen, use the "Print" link next to the map.

## Driving directions to 1850 Table Mesa Dr, Boulder, CO 80305

| 325 S Broadway St<br>Boulder, CO 80305                     |        |
|------------------------------------------------------------|--------|
| Head southeast on S Broadway St toward Eastman Ave         | 0.4 mi |
| 2. Take the 1st right onto Table Mesa Dr                   | 1.3 mi |
| Continue onto Ncar Rd     Destination will be on the right | 1.1 mi |
| Boulder, CO 80305                                          |        |